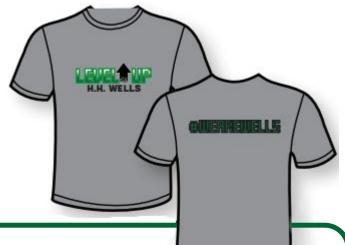

THE BREWSTER IS/MS IS SUBSIDIZING THE COST OF THIS SHIRT! SHIRTS ARE GRAY AND PRINTED ON FRONT AND BACK AS SEEN ABOVE.

SHORT SLEEVE: \$5 (ADD \$1 FOR XXL)
LONG SLEEVE: \$7 (ADD \$1 FOR XXL)

ORDER ONLINE AT: HHWCVS.MEMBERHUB.COM/STORE
SELECT CATEGORY H.H. WELLS LEVEL UP SHIRT FOR OPTIONS
SEND THIS FORM AND CASH OR CHECK TO BREWSTER IS/MS PTA
TO HHW OFFICE, ATTN: PTA